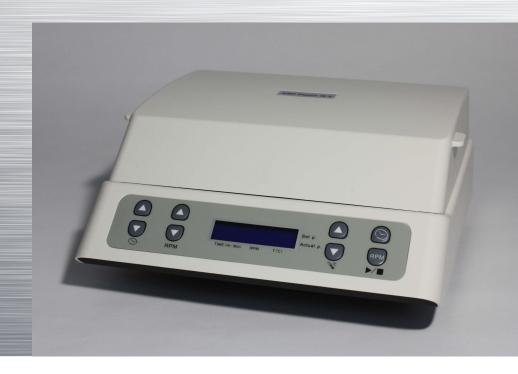

# Incubation Process

Efficiently and Reliably

Microplate Incubator and Shaker

AMP Platos IS 2 is designed for convenient and efficient incubation and mixing of microplate-based ELISA tests or cell culture plates. Two plates can be treated in parallel.

Temperature, shaker speed and time can be easily adjusted with foil buttons. Timer and shaker can be started and stopped separately. Defined settings and actual values are presented on the two-line display.