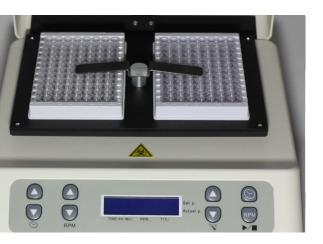

# Incubation Process

Efficiently and Reliably

Microplate Incubator and Shaker

AMP Platos IS 2 is designed for convenient and efficient incubation and mixing of microplate-based ELISA tests or cell culture plates. Two plates can be treated in parallel.

Temperature, shaker speed and time can be easily adjusted with foil buttons. Timer and shaker can be started and stopped separately. Defined settings and actual values are presented on the two-line display.