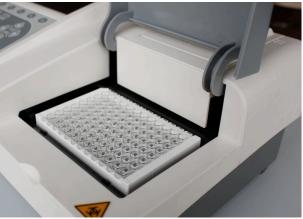

# Incubation Process

Efficiently and Reliably

Microplate Incubator and Shaker

AMP Platos IS 2 is designed for convenient and efficient incubation and mixing of microplate-based ELISA tests or cell culture plates. Two plates can be treated in parallel.

Temperature, shaker speed and time can be easily adjusted with foil buttons. Timer and shaker can be started and stopped separately. Defined settings and actual values are presented on the two-line display.